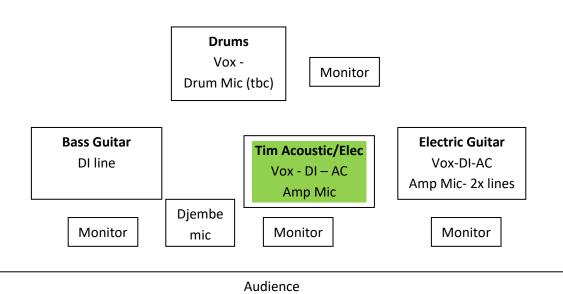

## STAGE PLOT TECH INFO FOR TIM ISBERG BAND (1-4 PIECE)

**Based on 4 Piece**: Acoustic/Electric vocal; Elec guitar/Acoustic vocal; Bass (electric) guitar; Drums/vocal.

(Tech needs diminished for shows as **solo or duo** or pending the room)

- PA (suitable mixer and speakers)
- Stage Lighting
- Carpet for Tim
- 3 x vocal mic (on separate mixes) (SM58, 58Beta). Tim uses Sennheiser e-945.
- 3 x boom mic stands
- 3 x Direct Input boxes
- 4 x monitor
- 2 x amplifier mic (ie. SM57) with stand
- Drum mics (as suited)
- \*1x mic (ie. SM57) for djembe/percussion (\* use of djembe determined before show)
- 2 x AC outlet drop box